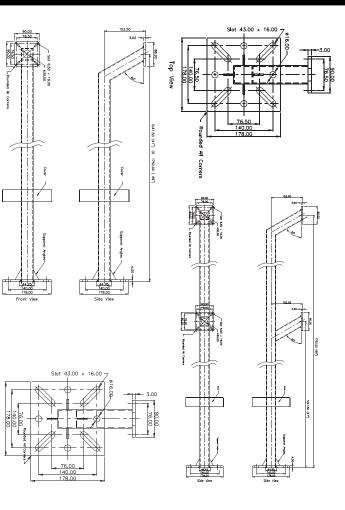

#### **FEATURES**

Top Viev

Mounts to a floor, or concrete with 4 available bolt holes.

#### **WEIGHT & DIMENSIONS**

| 42" Pedestal  | : | 178"x178"x42" - 2 Lbs   |
|---------------|---|-------------------------|
| 71" Pedestal  | : | 178"x178"x71" - 4 Lbs   |
| Dual Pedestal | : | 178"x178"x71" - 4.5 Lbs |