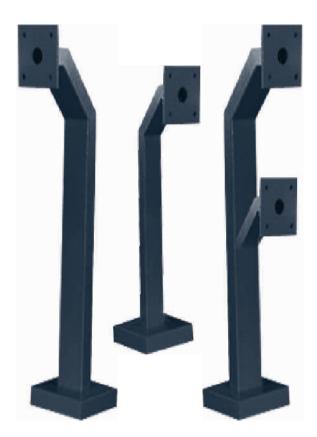

# **PEDESTALS** AMTEL Heavy Duty Pedestals 41", 71" & Dual Pedestal

AMTEL offers a full range of Pedestals to meet the needs of vehicular traffic with passenger vehicles, truck type vehicles or a mix of both. They are available with coupling plates that will allow mounting of larger control devices.

### **ORDERING INFO:**

| RDERING INFO:<br>Part Number<br>Product Name<br>Product Description | : 825-PED-S4B<br>: Pedestals<br>: Heavy Duty Pedestal, 42" high in Steel, Black |
|---------------------------------------------------------------------|---------------------------------------------------------------------------------|
| Part Number                                                         | : 825-PED-S7B                                                                   |
| Product Name                                                        | : Pedestals                                                                     |
| Product Description                                                 | : Heavy Duty Pedestal, 71" high in Steel, Black                                 |
| Part Number                                                         | : 825-PED-SDB                                                                   |
| Product Name                                                        | : Pedestals                                                                     |
| Product Description                                                 | : Heavy Duty Pedestal, Double high 42" & 71" high in Steel, Black               |
| Part Number                                                         | : 825-PED-LR                                                                    |
| Product Name                                                        | : Pedestals                                                                     |
| Product Description                                                 | : Lexan Mounting Plate for Proximity Reader                                     |